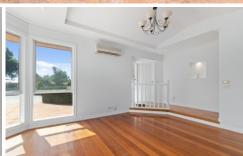

The home presents three bedrooms, all with BIR, main bedroom with en suite and spa bath, fantastic living spaces - which include formal lounge, separate dining/ family area and spacious meals area which is overlooked by a well equipped, modern kitchen. To complete the picture, the home is set upon a picturesque garden backdrop with undercover entertaining area.

Extras include ducted heating, split system cooling, 1.5 vehicle lock up garage, secure rear yard, polished timber

3 😕 2 🔓 2 🖨

**Price**: \$650,000 - \$680,000

Land Size : 442 sqm

View: https://www.katedonaldsonrealestate.com.a