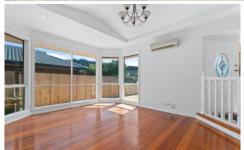

The home presents three bedrooms, all with BIR, main bedroom with en suite and spa bath, fantastic living spaces - which include formal lounge, separate dining/ family area and spacious meals area which is overlooked by a well equipped, modern kitchen. To complete the picture, the home is set upon a picturesque garden backdrop with undercover entertaining area.

Extras include ducted heating, split system cooling, 1.5 vehicle lock up garage, secure rear yard, polished timber

3 😕 2 🔓 2 🖨

**Price**: \$650,000 - \$680,000

Land Size : 442 sqm

View: https://www.katedonaldsonrealestate.com.a