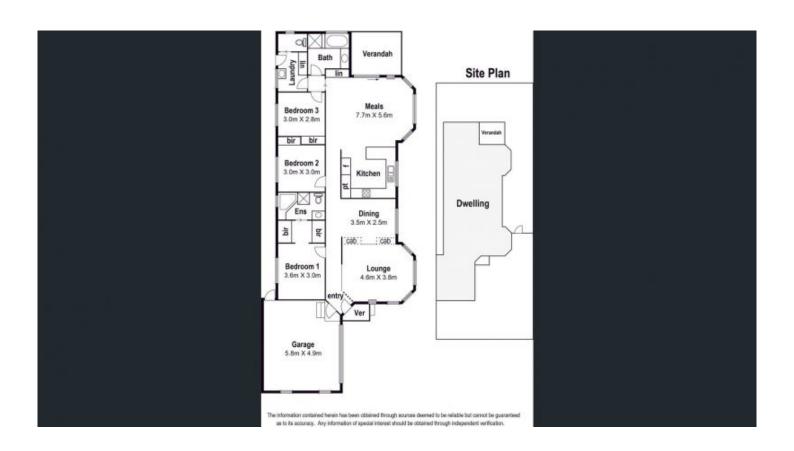

## 4 Hilda Place Whittlesea VIC

Superbly located, within walking distance to the wonderful Whittlesea township is this well presented and comfortable three bedroom home. Set in a quiet court location, with several living area would suit a family, downsizer or first home buyer. This lovely home is freshly painted and offers all the trimmings to move straight into!

The home presents three bedrooms, all with BIR, main bedroom with en suite and spa bath, fantastic living spaces - which include formal lounge, separate dining/ family area and spacious meals area which is overlooked by a well equipped, modern kitchen. To complete the picture, the home is set upon a picturesque garden backdrop with undercover entertaining area.

Extras include ducted heating, split system cooling, 1.5 vehicle lock up garage, secure rear yard, polished timber

3 😕 2 🔓 2 🖨

**Price**: \$650,000 - \$680,000

Land Size : 442 sqm

View: https://www.katedonaldsonrealestate.com.a