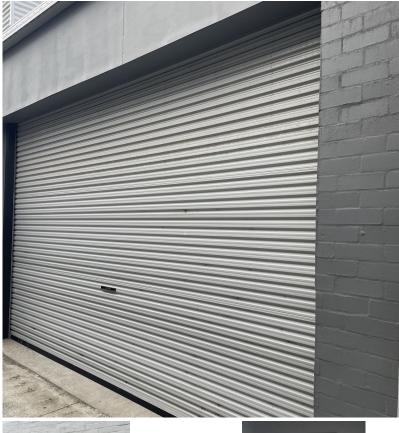

This well presented Factory situated in a small industrial development provides approximately 85m<sup>2</sup> of factory floor space in addition to approximately 25m<sup>2</sup> mezzanine office space. Both are commercially suitable for small business and great for owner occupier or investment opportunities and are located in the well sought after Heidelberg West commercial/ industrial precinct. With a kitchenette, toilet and office space mezzanine it suits a variety of demographic tenants. Currently leased till 2024 with another 2 year option