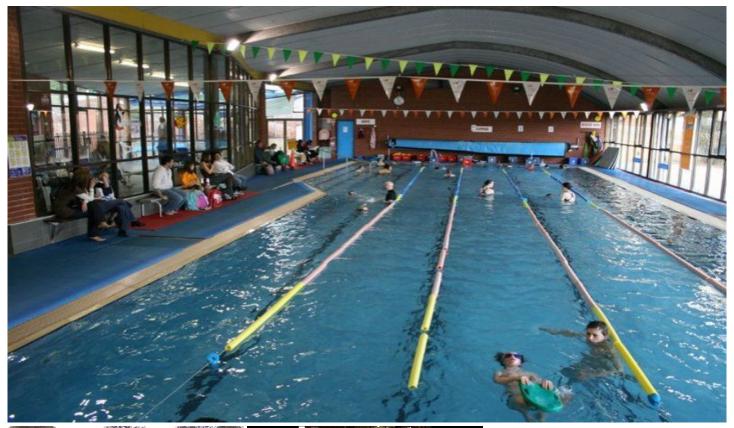

39

Rarely can we offer such an outstanding investment opportunity. Located between the popular townships of Eltham and Research, this property has been home to highly regarded Eltham Swim School for 15 years.

Positioned on an allotment of almost an acre, the building houses a heated lap pool, toddler pool, change rooms, parent's viewing area, and office space. The serious investor can now secure the freehold, leased to the school on a 10x10 year agreement at \$225,000 per annum (with annual CPI increases). This represents an outstanding secure return of around 9%.